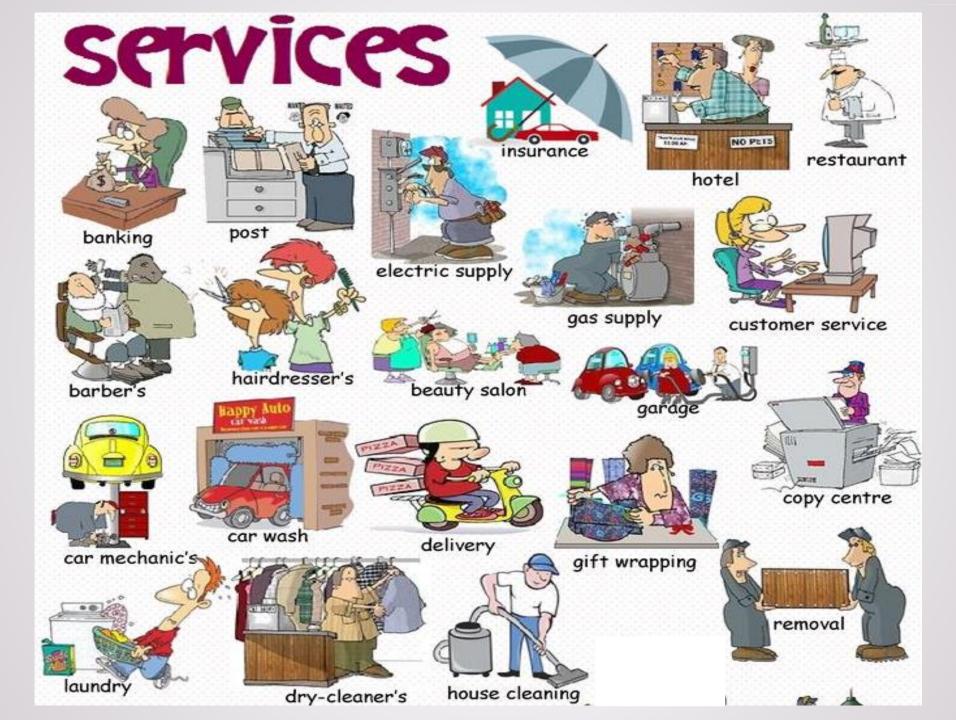

## 2<sup>nd</sup> semester Advanced Lesson 19



### Topic 19: Good or pure service. Vocabulary related to service





















# services







#### 2 Find ten services in the word search.



#### 3 Find the odd words.

1 barber's - shoemaker's - delivery hairdresser's

2 banking - car mechanic's - garage - car wash

3 post - banking - insurance - gift wrapping

4 laundry - Yellow Pages - money exchange delivery

5 photographer's - dressmaker's hairdresser's - client



#### 4 Complete the sentences with the correct words.



insurance dry-cleaner's garage service laundry

| 1 A shop where clothes and other things are cleaned by using<br>chemicals, not water:                        |      |
|--------------------------------------------------------------------------------------------------------------|------|
| 2 A place where cars are repaired: