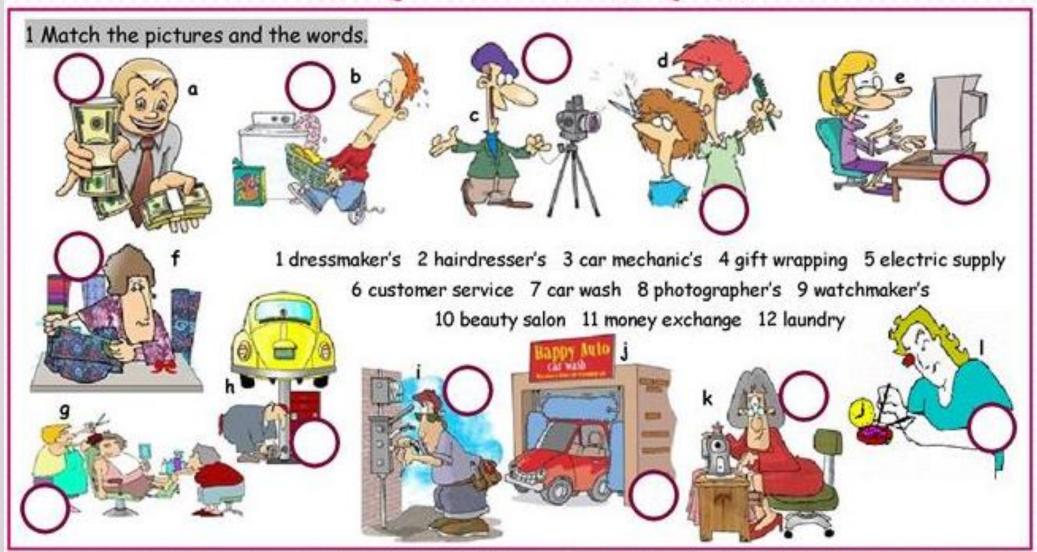

## 2<sup>nd</sup> semester Advanced Lesson 19



### Topic 19: Good or pure service. Vocabulary related to service





















# services







#### 2 Find ten services in the word search.



#### 3 Find the odd words.

1 barber's - shoemaker's - delivery hairdresser's

2 banking - car mechanic's - garage - car wash

3 post - banking - insurance - gift wrapping

4 laundry - Yellow Pages - money exchange delivery

5 photographer's - dressmaker's hairdresser's - client



#### 4 Complete the sentences with the correct words.



insurance dry-cleaner's garage service laundry

| 1 A shop where clothes and other things are cleaned by using<br>chemicals, not water:                        |      |
|--------------------------------------------------------------------------------------------------------------|------|
| 2 A place where cars are repaired:                                                                           |