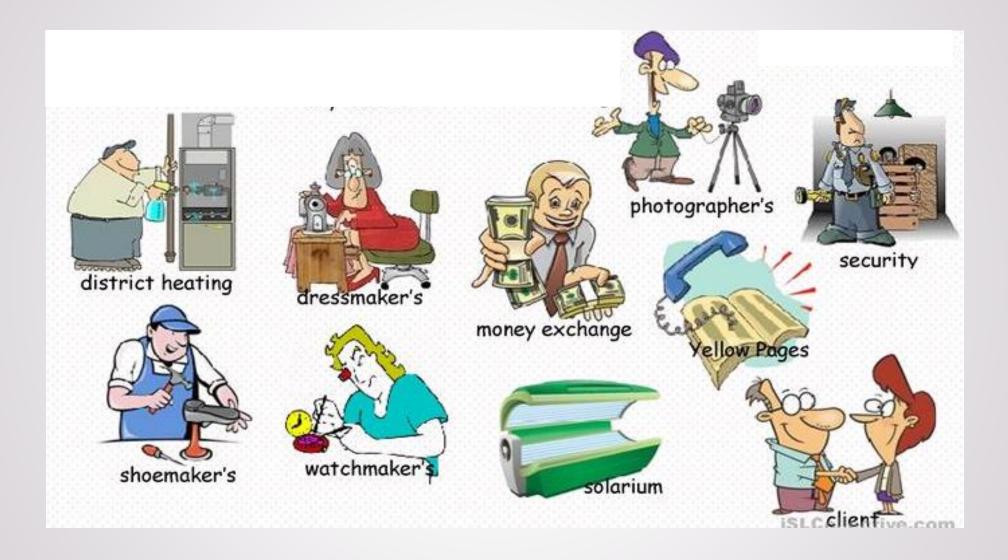

## 2<sup>nd</sup> semester Advanced Lesson 19



### Topic 19: Good or pure service. Vocabulary related to service





















# services







#### 2 Find ten services in the word search.



#### 3 Find the odd words.

1 barber's - shoemaker's - delivery hairdresser's

2 banking - car mechanic's - garage - car wash

3 post - banking - insurance - gift wrapping

4 laundry - Yellow Pages - money exchange delivery

5 photographer's - dressmaker's hairdresser's - client



#### 4 Complete the sentences with the correct words.



insurance dry-cleaner's garage service laundry

| 1 A shop where clothes and other things are cleaned by using<br>chemicals, not water:                        |      |
|--------------------------------------------------------------------------------------------------------------|------|
| 2 A place where cars are repaired: